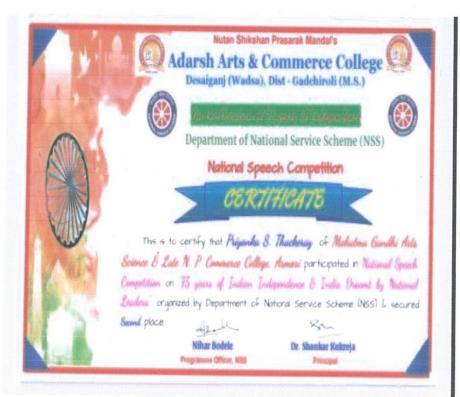

## **Consolidate Document**

|      |                                                  | CON                           | SOLIDATED DOCUMENT             |                       |                             |
|------|--------------------------------------------------|-------------------------------|--------------------------------|-----------------------|-----------------------------|
| Year | Name of the award/ me                            | edal Team<br>Individ          |                                | Sports/ Cultural      | Name of the student         |
|      |                                                  |                               | 2020-2021                      | •                     |                             |
| 1    |                                                  | Second Place National Individ |                                | Cultural              | Priyanka Thakare            |
|      |                                                  |                               | 2019-2020                      |                       |                             |
| 1    | Athletic Silver                                  | Individual                    | Gondwana University Gadchiroli | Sports(800 mtr.)      | Diksha DevajiTijare         |
| 2    | Athletic Gold                                    |                               |                                | Sports(1500 mtr.)     |                             |
| 3    | Cross-country Colour<br>Women 1st Place          | Individual                    | Gondwana University Gadchiroli | Sports(Cross-country) | Diksha DevajiTijare         |
| 4    | Hockey Women 1st Place                           | Team                          | Gondwan Univesity Gadchiroli   | Sports(Hocke y)       | Mahatma Gandhi College Armo |
| 5    | Indoor Hockey Women 1st<br>Place                 | Team                          | Gondwan Univesity Gadchiroli   | Hockey                | Mahatma Gandhi College Armo |
| 6    | Participation in Utkarsha                        | Individual                    | State                          | Cultural              | Priyanka Thakare            |
| 7    | Participation Theatre-One<br>Act Play            | Individual                    | State                          | Cultural              | Suraj Choudhari             |
| 8    | Participation Music-Classical<br>Instrument Solo | Individual                    | State                          | Cultural              | Hitesh Barsagade            |