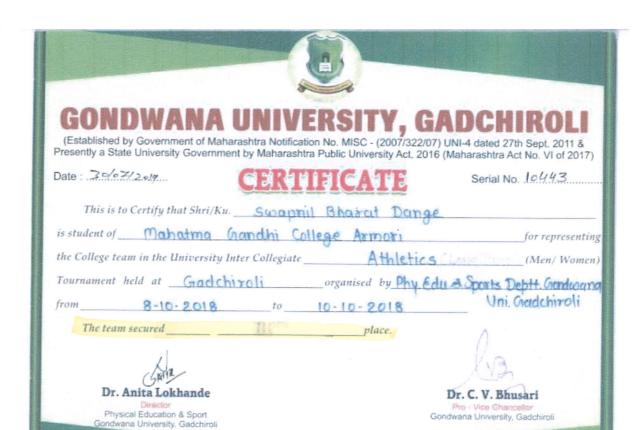

## **Consolidate Document**

|      |                                                  | CON                           | SOLIDATED DOCUMENT             |                       |                             |
|------|--------------------------------------------------|-------------------------------|--------------------------------|-----------------------|-----------------------------|
| Year | Name of the award/ me                            | edal Team<br>Individ          |                                | Sports/ Cultural      | Name of the student         |
|      |                                                  |                               | 2020-2021                      | •                     |                             |
| 1    |                                                  | Second Place National Individ |                                | Cultural              | Priyanka Thakare            |
|      |                                                  |                               | 2019-2020                      |                       |                             |
| 1    | Athletic Silver                                  | Individual                    | Gondwana University Gadchiroli | Sports(800 mtr.)      | Diksha DevajiTijare         |
| 2    | Athletic Gold                                    |                               |                                | Sports(1500 mtr.)     |                             |
| 3    | Cross-country Colour<br>Women 1st Place          | Individual                    | Gondwana University Gadchiroli | Sports(Cross-country) | Diksha DevajiTijare         |
| 4    | Hockey Women 1st Place                           | Team                          | Gondwan Univesity Gadchiroli   | Sports(Hocke y)       | Mahatma Gandhi College Armo |
| 5    | Indoor Hockey Women 1st<br>Place                 | Team                          | Gondwan Univesity Gadchiroli   | Hockey                | Mahatma Gandhi College Armo |
| 6    | Participation in Utkarsha                        | Individual                    | State                          | Cultural              | Priyanka Thakare            |
| 7    | Participation Theatre-One<br>Act Play            | Individual                    | State                          | Cultural              | Suraj Choudhari             |
| 8    | Participation Music-Classical<br>Instrument Solo | Individual                    | State                          | Cultural              | Hitesh Barsagade            |